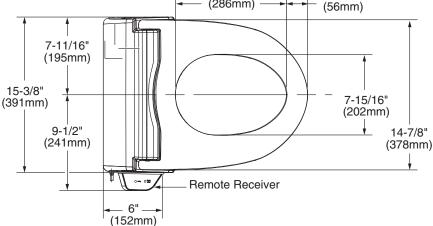

## **Nominal Dimensions:**

21-1/16" x 17-3/8" x 6-7/8" (536 x 442 x 173mm)

- 760241-200.0070A Mounting Kit
- 760240-200.0070A Bidet Shield