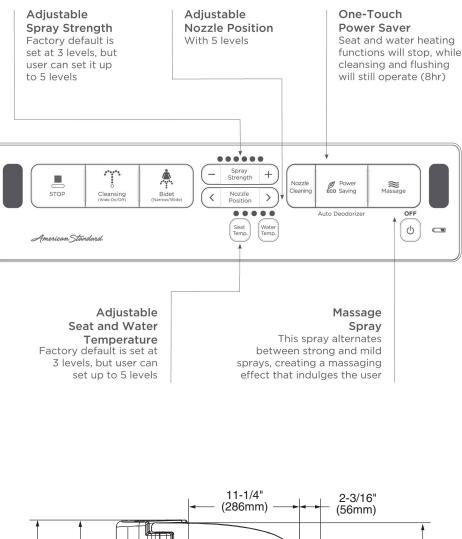

## **8012A80GRC-020**

- · Simple design for use with most elongated bowls
- Slow-close seat and lid
- One button push that allows the user to easily detach the seat for convenient cleaning of hard-to-reach areas
- One-touch power save (8 hours)
- Two independent self-cleaning water spray nozzles for front and rear cleansing
- 5 nozzle positions to personalize your cleansing experience
- The heated seat function has 5 levels: 3 preset and 2 additional customer settings. Temperature can be easily adjusted for comfort
- The deodorizer uses active charcoal to reduce the odors in the bowl. Operation begins once the user sits down on the seat and continues for 5 seconds after the user stands up
- The massage feature alternates between strong and mild sprays, creating a massaging effect that indulges the user. Posterior spray only
- Self-cleaning nozzles are rinsed with water before and after cleansing
- Power Cord is 39" in length